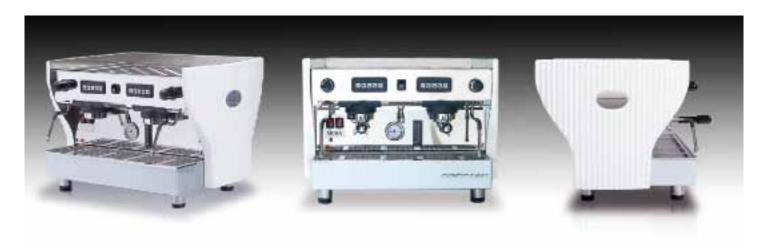

## MUSA®

| Technical Features | 1 group                        | 2 groups                       | 3 groups                       |
|--------------------|--------------------------------|--------------------------------|--------------------------------|
| Dimensions         | 50x58x50                       | 72x58x50                       | 92x58x50                       |
| Weight             | 35 kg                          | 50 kg                          | 70 kg                          |
| Boiler             | 3.5 lt                         | 10 lt                          | 19 lt                          |
| Heating Element    | 2000 W                         | 2800 W                         | 4500 W                         |
| Power              | 230 V single or 380 V 3-phases | 230 V single or 380 V 3-phases | 230 V single or 380 V 3-phases |

## Colors available

Silver

White

Black

Red