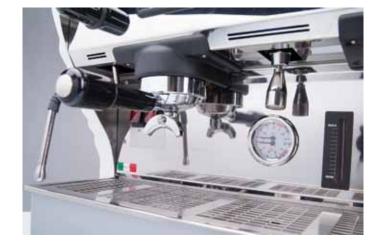

## Characteristics

- Incorporated rotatory motor pump
- Steam and hot water
- Antisuck-in valve
- Boiler's level at sight
- Automatic boiler's loading
- Electronic control water level
- Adjustable feet
- Also available in tall groups version and semiautomatic