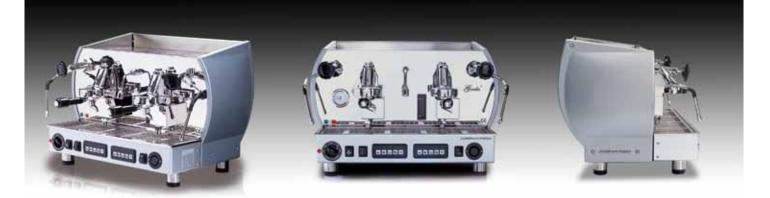

## TECHNICALFEATURES

| Technical Features | 1 group                     | 2 groups                    | 3 groups                    |
|--------------------|-----------------------------|-----------------------------|-----------------------------|
| Dimensions         | 50x46x46                    | 70x50x50                    | 90x50x50                    |
| Weight             | 30 kg                       | 50 kg                       | 70 kg                       |
| Boiler             | 3.5 lt                      | 14 lt                       | 21 lt                       |
| Heating Element    | 2000 W                      | 4500 W                      | 6000 W                      |
| Power              | 230 V single or<br>3-phases | 230 V single or<br>3-phases | 230 V single or<br>3-phases |

## Characteristics

- Incorporated rotatory motor pump
- Steam and hot water
- Antisuck-in valve
- Boiler's level at sight
- Automatic boiler's loading
- Electronic control water level
- Adjustable feet
- Also available in tall groups version, semiautomatic and with lever