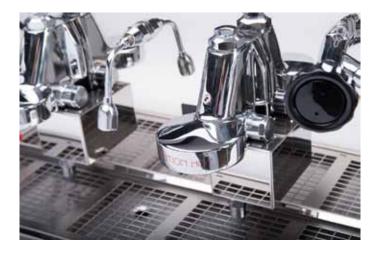

## Characteristics

- Incorporated rotatory motor pump
- Steam and hot water
- Antisuck-in valve
- Boiler's level at sight
- Automatic boiler's loading
- Electronic control water level
- Adjustable feet
- Also available in tall groups version, semiautomatic and with lever