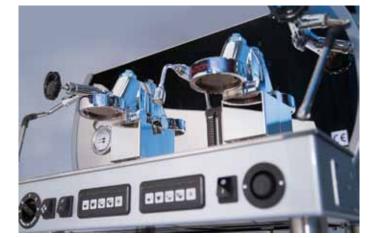

## Characteristics

- Incorporated rotatory motor pump
- Steam and hot water
- Antisuck-in valve
- Boiler's level at sight
- Automatic boiler's loading
- Electronic control water level
- Adjustable feet
- Also available in tall groups version, semiautomatic and with lever