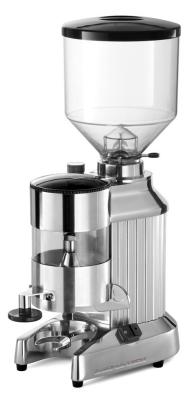

## **GRINDER AM800 VINTAGE**

- Grinder with flat blades ø83mm.
- Recommended daily production: up to 8.0 kg/ day.

| Technical features    |                                                                                  |
|-----------------------|----------------------------------------------------------------------------------|
| Version               | N/A (manual) – A (automatic) – G (gourmet)                                       |
| Colours               | Polished aluminum base, aluminum body coated with a stainless steel casing       |
| Coffee bean container | In plastic with capacity 500g - 1.2 kg - 1.5 kg                                  |
| Dispenser             | Capacity 300g ground coffee                                                      |
| Adjustment devices    | Dose from 4 to 9 grams and stroke counter                                        |
| Grinding blades       | Flat steel special ø83mm. Direction of rotation: right, three fixing holes holes |
| R.P.M                 | 1.400/min. (50Hz) – 1.600/ min. (60Hz)                                           |
| Tension power (1)     | 110-120V – 50/600HZ – 360W                                                       |
| Tension power (2)     | 220-240V – 50/60HZ – 480W                                                        |
| Tension power (3)     | 380-400V - 50/60HZ - 230W                                                        |
| Dimensions            | 230x290x590 mm (width x depth x height)                                          |
| Net weight            | 15.0 kg                                                                          |